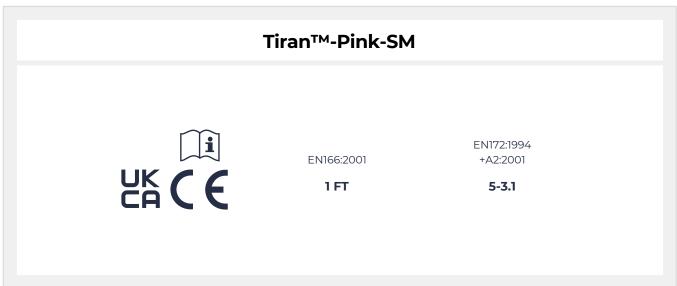

Is in conformity with Regulation 2016/425 on personal protective equipment, as amended to apply in GB and satisfies the essential health and safety requirements, as a **Category II** product. When examined, the product was in conformity with the designated standard(s): **EN166:2001, EN172:1994+A2:2001**.

Compliance with UKCA is demonstrated through conformity with the applicable health and safety requirements of Annex II of the PPE Regulation (EU) 2016/425 and subsequent EU Type Examination under certificate number: **CE 720186** Issued by the Notified Body: **BSI Group The Netherlands B.V.. John M. Keynesplein 9, 1066 EP Amsterdam, Netherlands** Notified body number: **2797** 